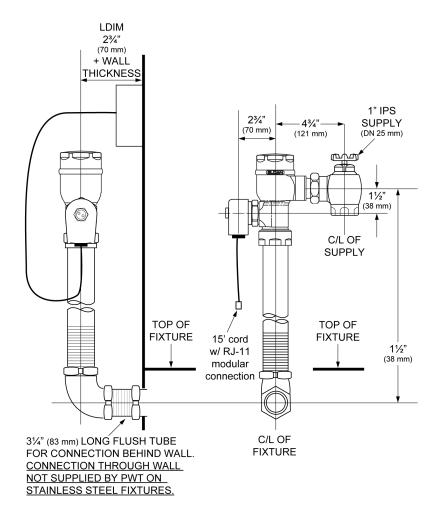

Rough-In Dimension: 16" (406mm)
Spud Coupling: 1 ½" (38mm)
Supply Pipe: 1" (25mm)

Voltage: 24V (24V)

# **ROUGH-IN**

Phone: 800.982.5839 • Fax: 800.447.8329 • sloan.com