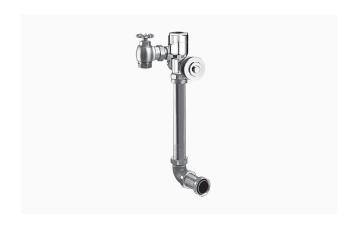

### **DESCRIPTION**

1.6 gpf, Rough Brass Finish, Polished Chrome Wall Plate Finish, Single Flush, Hardwired, Solenoid-Operated with Modular Plug, 24V, Crown® Concealed Manual Flushometer.

### **DETAILS**

Flush Volume: 1.6 gpf (6.0 Lpf)Finish: Rough Brass (RB)

• Wall Plate Finish: Polished Chrome (CP)

• Power Type: Hardwired (HW)

• Valve: Piston

Valve Body Material: Semi-red Brass

Fixture Type: Water ClosetFixture Connection: Rear

Rough-In Dimension: 16" (406mm)
Spud Coupling: 1 ½" (38mm)
Supply Pipe: 1" (25mm)

Voltage: 24V (24V)