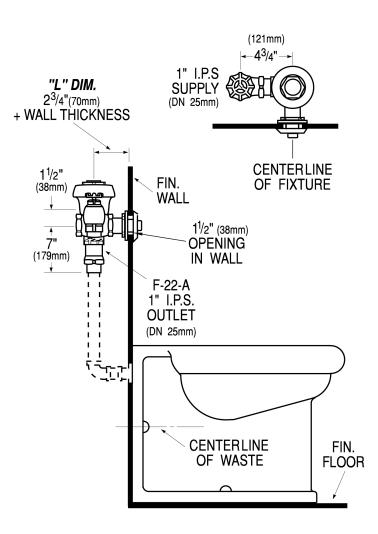

# DETAILS

- Flush Volume: 1.6 gpf (6.0 Lpf)
- Finish: Rough Brass (RB)
- Valve: Diaphragm
- Valve Body Material: Semi-red Brass
- Fixture Type: Water Closet
- Fixture Connection: Not Included
- Supply Pipe: 1" (25mm)
- L Dimension: 4 3/4" (121mm) (4-3/4-LDIM)

# **ROUGH-IN**

Sloan 10500 Seymour Ave, Franklin Park, IL 60131 Phone: 800.982.5839 • Fax: 800.447.8329 • sloan.com