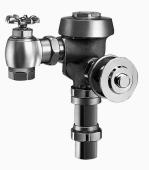

#### DESCRIPTION

1.6 gpf, Rough Brass Finish, Single Flush, 4.75 L Dimension, Royal  $\circledast$  Concealed Manual Water Closet Flushometer.

# DETAILS

- Flush Volume: 1.6 gpf (6.0 Lpf)
- Finish: Rough Brass (RB)
- Valve: Diaphragm
- Valve Body Material: Semi-red Brass
- Fixture Type: Water Closet
- Fixture Connection: Not Included
- Supply Pipe: 1" (25mm)
- L Dimension: 4 3/4" (121mm) (4-3/4-LDIM)

# FEATURES

- PERMEX® Synthetic Rubber Diaphragm with Dual Filtered Fixed Bypass
- Metal Direct Acting, Non-Hold-Open Push Button with Triple Seal Handle Packing
- 1" I.P.S. Wheel Handle Bak-Chek® Angle Stop
- Vacuum Breaker
- Non-Hold-Open Push Button, Fixed Metering Bypass and No External Volume Adjustment to Ensure Water Conservation
- Diaphragm, Handle Packing and Vacuum Breaker to be molded from PERMEX® Rubber Compound for Chloramine Resistance
- 1" Female I.P.S. Union Outlet