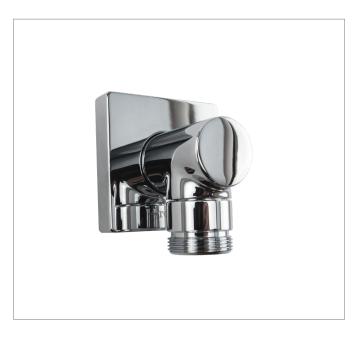

# Wall Outlet - Square

#### **FEATURES**

- 1/2" NPT connection to wall
- G 1/2" connection to hose

### PRODUCT SPECIFICATION

Wall outlet shall have a 1/2" NPT connection to wall. Product shall have G 1/2" connection to hose. Product shall be TOTO Model TBW02013U#  $\,$ 