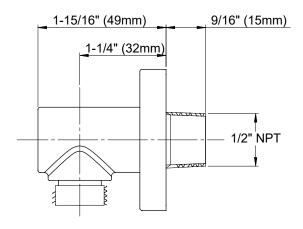

#### **FEATURES**

- 1/2" NPT connection to wall
- G 1/2" connection to hose

### PRODUCT SPECIFICATION

Wall outlet shall have a 1/2" NPT connection to wall. Product shall have G 1/2" connection to hose. Product shall be TOTO Model TBW02013U#  $\,$ 

### **DIMENSIONS**

These dimensions and specifications are subject to change without notice