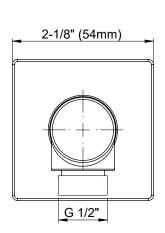

#### **FEATURES**

- 1/2" NPT connection to wall
- G 1/2" connection to hose

### PRODUCT SPECIFICATION

Wall outlet shall have a 1/2" NPT connection to wall. Product shall have G 1/2" connection to hose. Product shall be TOTO Model TBW02013U#  $\,$ 

### **DIMENSIONS**

These dimensions and specifications are subject to change without notice