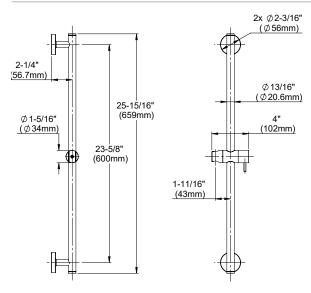

## **DIMENSIONS**

TOTO<sub>®</sub>

These dimensions and specifications are subject to change without notice