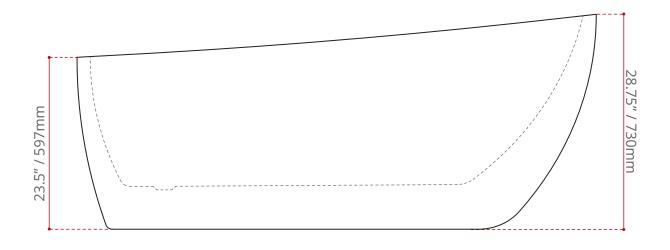

#### **MEASUREMENTS:**

• Lenght: 68.5" / 1740mm

Width: 30.7" / 780mmHeight: 28.75" / 730mm

| WATER DEPTH       | CAPACITY            |
|-------------------|---------------------|
| 14.37" / 365mm    | 69.75 gal.          |
| Drain to overflow | 264 litres of water |