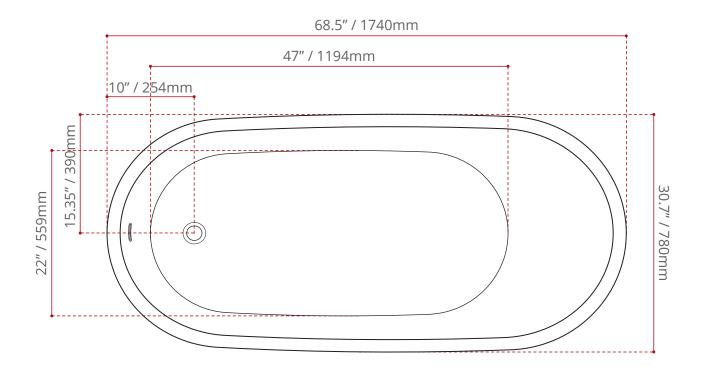

#### **MEASUREMENTS:**

• Lenght: 68.5" / 1740mm

Width: 30.7" / 780mmHeight: 28.75" / 730mm

| WATER DEPTH       | CAPACITY            |
|-------------------|---------------------|
| 14.37" / 365mm    | 69.75 gal.          |
| Drain to overflow | 264 litres of water |