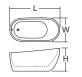

#### **MEASUREMENTS:**

• Lenght: 68.5" / 1740mm

Width: 30.7" / 780mmHeight: 28.75" / 730mm

| WATER DEPTH       | CAPACITY            |
|-------------------|---------------------|
| 14.37" / 365mm    | 69.75 gal.          |
| Drain to overflow | 264 litres of water |

# **DISCLAIMER:**

Measurements may vary + ¼"
(Diagram Not to scale)