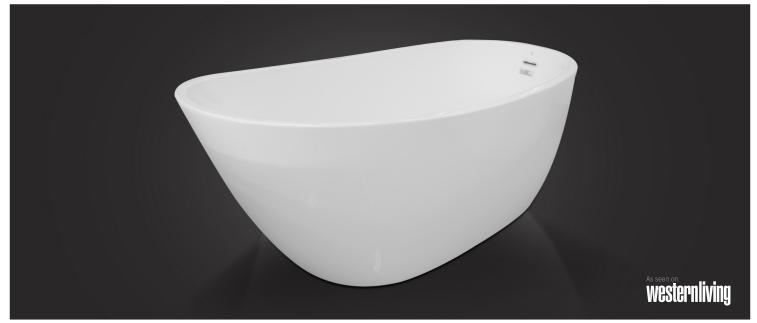

# SERENITY68 FREESTANDING BATHTUB

Valley's SERENITY freestanding bath is a bold, expressionistic addition to any bathroom. A contoured backrest is perfect for cradling the curves of the body for optimal comfort during a soak. This tub comes with an integral slotted overflow and a pop-up drain is included. Fabricated from high gloss, crack-resistant acrylic, this tub is long-lasting and highly durable.

# **DESCRIPTION:**

- Contemporary style
- High gloss / Crack-resistant acrylic
- Off-set drain location
- Integral slotted overflow & pop up drain included
- Complies with CSA & IAPMO standards.