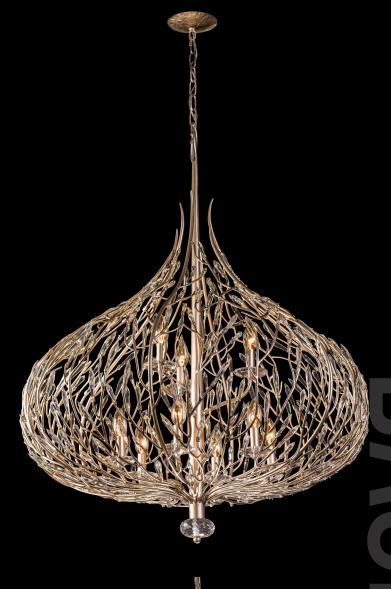

## 27IPO9GD BASK

**SELLING POINTS**: Pre-installed premium crystal. Hand-forged recycled steel. Hand-painted low-VOC finish. Hand-textured backplates and canopies. Handmade custom chain.

**DESCRIPTION**: There's a lot we could say about this sparkly new family. We could say that it is inspired by nature and is handmade by artisans. We could wax poetic on its pre-installed crystal and its comely shape. We could state that it presents crystal in a new and entirely un-stodgy way. Instead, we will simply say this: Bask is the crystal you never knew you wanted.

## varaluz

Model 271P09GD

Description Bask 9-Lt Pendant

Collection Bask

> Finish Gold Dust

**UPC Code** 811903024402

> Width 32 in./81.3 cm

Height 42 in./106.7 cm

Weight 34 lb./15.4 kg

Canopy Diameter 5.3 in./13.3 cm

10 ft./3 m Chain

Lamping 9 x 60W Candelabra

Listing **CSA** Rating Dry

110V Voltage