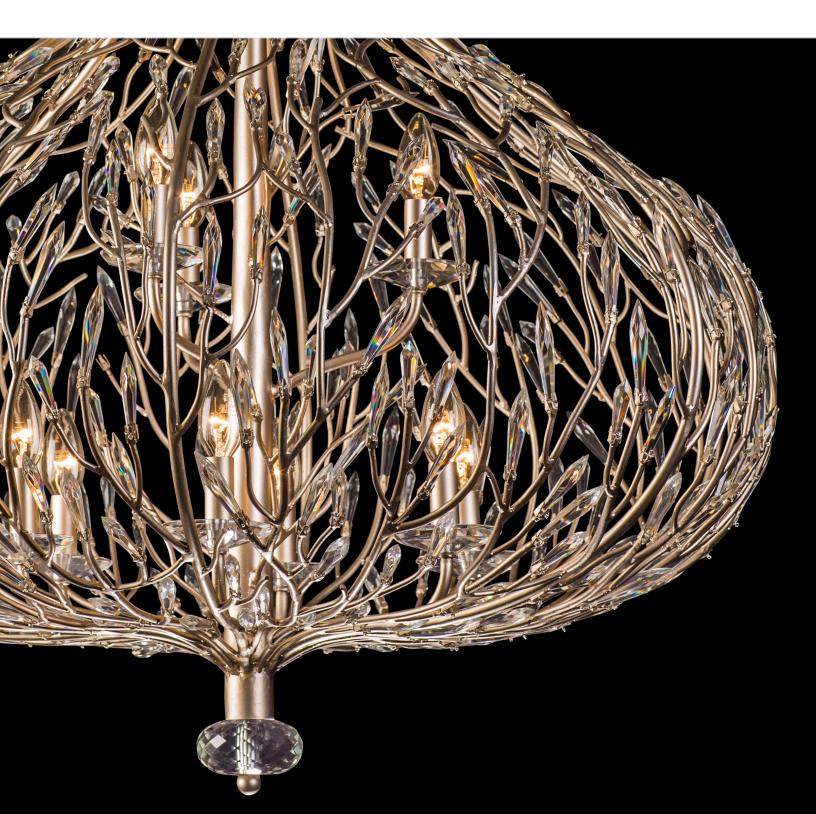

## 27IPO9GD BASK

**SELLING POINTS**: Pre-installed premium crystal. Hand-forged recycled steel. Hand-painted low-VOC finish. Hand-textured backplates and canopies. Handmade custom chain.

**DESCRIPTION**: There's a lot we could say about this sparkly new family. We could say that it is inspired by nature and is handmade by artisans. We could wax poetic on its pre-installed crystal and its comely shape. We could state that it presents crystal in a new and entirely un-stodgy way. Instead, we will simply say this: Bask is the crystal you never knew you wanted.

## varaluz

Model 271P09GD

Description Bask 9-Lt Pendant

Collection Bask

> Finish Gold Dust

**UPC Code** 811903024402

> Width 32 in./81.3 cm

Height 42 in./106.7 cm