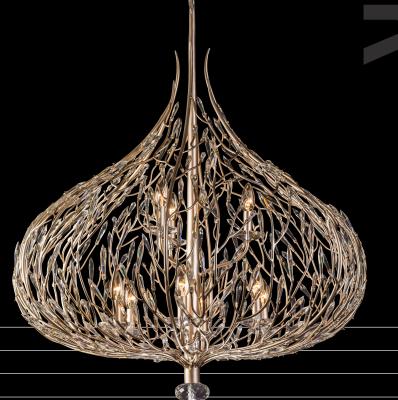

## 27IPO9GD BASK

**SELLING POINTS**: Pre-installed premium crystal. Hand-forged recycled steel. Hand-painted low-VOC finish. Hand-textured backplates and canopies. Handmade custom chain.

**DESCRIPTION**: There's a lot we could say about this sparkly new family. We could say that it is inspired by nature and is handmade by artisans. We could wax poetic on its pre-installed crystal and its comely shape. We could state that it presents crystal in a new and entirely un-stodgy way. Instead, we will simply say this: Bask is the crystal you never knew you wanted.

## varaluz

Model 271P09GD

Description Bask 9-Lt Pendant

Collection Bask

> Finish Gold Dust

**UPC Code** 811903024402

> Width 32 in./81.3 cm

Height 42 in./106.7 cm