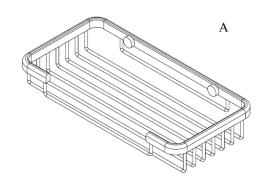

## Volkano Shower Basket Installation Guide

Code: V93133, V93135

| Parts Included    | QTY |  |
|-------------------|-----|--|
| A - Shower Basket | 1   |  |
| B - Screw         | 2   |  |

| Model # | Description   | Finish      | Weight (lb) | WxHxD (mm)     | WxHxD (Inches)  | Metal Type |
|---------|---------------|-------------|-------------|----------------|-----------------|------------|
| V93133  | Shower Basket | Chrome      | 1           | 228 x 37 x 115 | 8.9 x 1.4 x 4.5 | Brass      |
| V93135  | Shower Basket | Matte Black | 1           | 228 x 37 x 115 | 8.9 x 1.4 x 4.5 | Brass      |