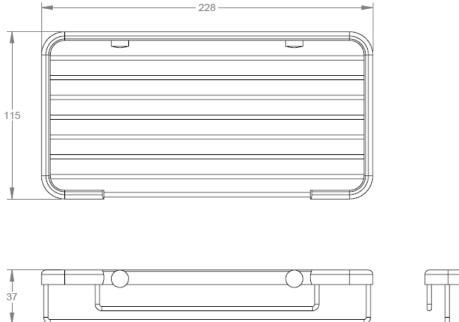

## Volkano Shower Basket Installation Guide

Code: V93133, V93135

| Parts Included    | QTY |  |
|-------------------|-----|--|
| A - Shower Basket | 1   |  |
| B - Screw         | 2   |  |

| Model # | Description   | Finish      | Weight (lb) | WxHxD (mm)     | WxHxD (Inches)  | Metal Type |
|---------|---------------|-------------|-------------|----------------|-----------------|------------|
| V93133  | Shower Basket | Chrome      | 1           | 228 x 37 x 115 | 8.9 x 1.4 x 4.5 | Brass      |
| V93135  | Shower Basket | Matte Black | 1           | 228 x 37 x 115 | 8.9 x 1.4 x 4.5 | Brass      |