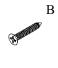

## Volkano Shower Basket Installation Guide

Code: V93133, V93135

| Parts Included    | QTY |  |
|-------------------|-----|--|
| A - Shower Basket | 1   |  |
| B - Screw         | 2   |  |

| Model # | Description   | Finish      | Weight (lb) | WxHxD (mm)     | WxHxD (Inches)  | Metal Type |
|---------|---------------|-------------|-------------|----------------|-----------------|------------|
| V93133  | Shower Basket | Chrome      | 1           | 228 x 37 x 115 | 8.9 x 1.4 x 4.5 | Brass      |
| V93135  | Shower Basket | Matte Black | 1           | 228 x 37 x 115 | 8.9 x 1.4 x 4.5 | Brass      |