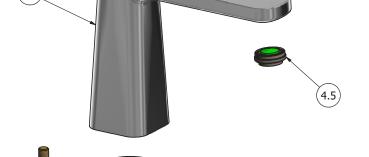

Production

Main body is a single casted pieces

Material

**BRASS** 

According to CuZn35Pb2AL-B (CB752S)

Max Lead content: 1.36%

4.2