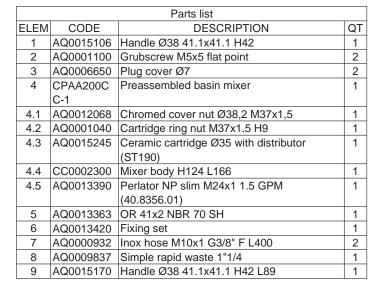

Production

Main body is a single casted pieces

Material

**BRASS** 

According to CuZn35Pb2AL-B (CB752S)

Max Lead content: 1.36%

4.2