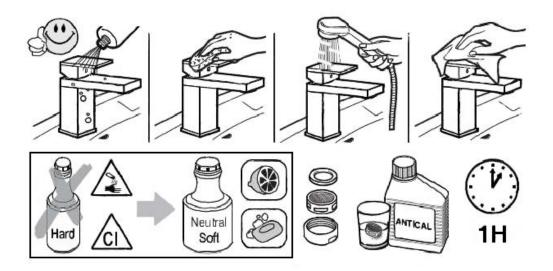

## Cleaning

We recommanded cleaning the finish surfaces with water and soap, using a soft cloth. Do not use detergents that cointain hydrochloric acid or abrasive substances.