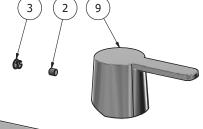

Production

Main body is a single casted pieces

Material

**BRASS** 

According to CuZn35Pb2AL-B (CB752S)

Max Lead content: 1.36%

4.2