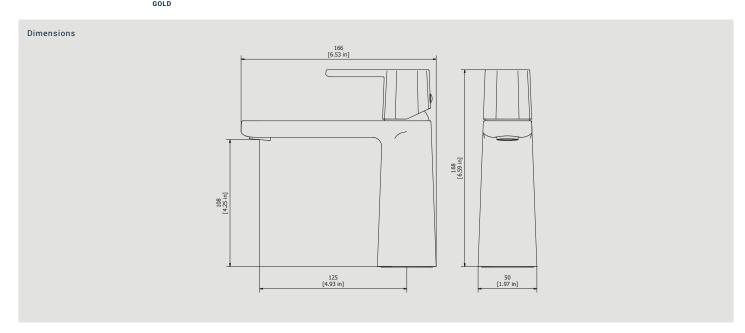

## Monohole washbasin mixer

**Box Dimensions** Weight 340 x 180 x 70 mm 2 kg Finishes CC OCF 000  $\bigcirc$  BB SS OCS BRUSHED BLACK CHROME BLACK CHROME ANTIQUE BRONZE BRUSHED NICKEL CHROME BO NP OIS **0**S OII ORR BRUSHED PALE GOLD BRUSHED GOLD ANTIQUE COPPER OPL **ORS** OON OSR BRUSHED ROSE GOLD ROSE GOLD NATURAL BRASS PLATINUM