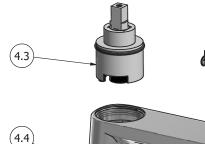

Production

Main body is a single casted pieces

Material

**BRASS** 

According to CuZn35Pb2AL-B (CB752S)

Max Lead content: 1.36%

4.2