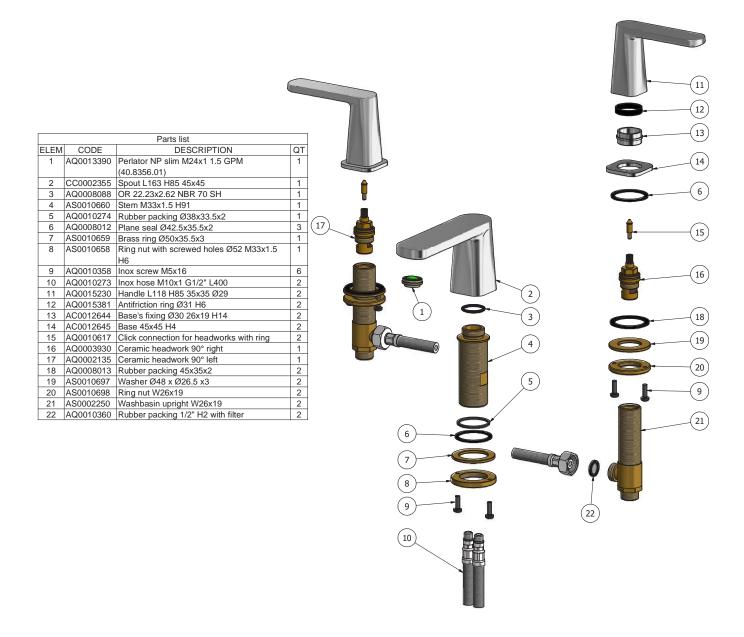

Production

Main body is a single casted pieces

Material

**BRASS** 

According to CuZn35Pb2AL-B (CB752S)

Max Lead content: 1.36%