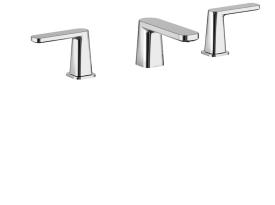

# Three holes washbasin with low spout

| Cartridge G1/2" ceramic headwork | Threaded fitting Treaded fitting G1/2" male |                  |                  |
|----------------------------------|---------------------------------------------|------------------|------------------|
| Aerator                          | Flow Rate (+/-10%)                          |                  |                  |
| M24x1                            | 1 BAR<br>4.5 I\min                          | 2 BAR<br>5 I\min | 3 BAR<br>5 I\min |