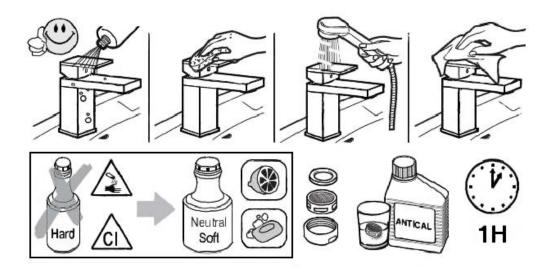

# The warranty is void in the following cases:

Error installing and putting the product into service.

Deterioration of finisched surfaces due to use of cleaning products containing acids or abrasive substances. Deterioration of surface with finishes other than chrome plating. Their durability is, in fact, dependent on the user's care and gentleness of use.

### Cleaning

We recommanded cleaning the finish surfaces with water and soap, using a soft cloth. Do not use detergents that cointain hydrochloric acid or abrasive substances.