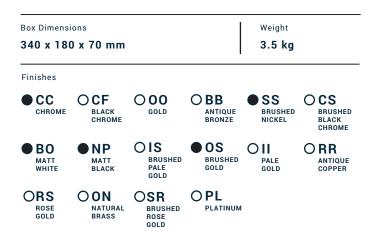

Collection

## **TAAAC**

Article

# **AA392**

Description

Production

Main body is a single casted pieces

Material

**BRASS** 

According to CuZn35Pb2AL-B (CB752S)

Max Lead content: 1.36%