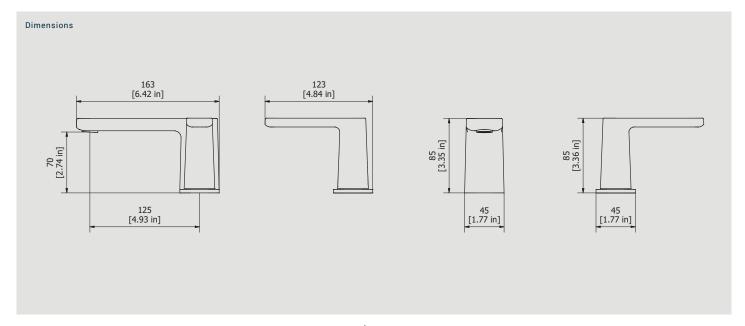

# Three holes washbasin with low spout

| Cartridge G1/2" ceramic headwork | Threaded fitting Treaded fitting G1/2" male |                  |                  |
|----------------------------------|---------------------------------------------|------------------|------------------|
| Aerator                          | Flow Rate (+/-10%)                          |                  |                  |
| M24x1                            | 1 BAR<br>4.5 I\min                          | 2 BAR<br>5 I\min | 3 BAR<br>5 I\min |