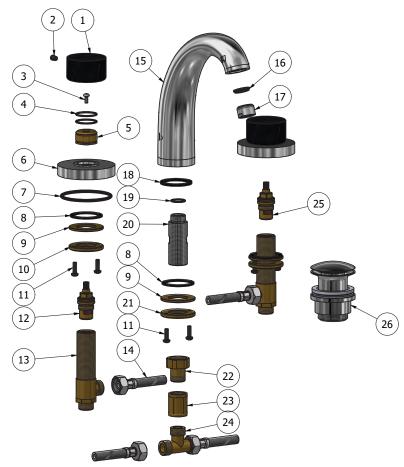

According to CuZn35Pb2AI-B (CB752S)

Max Lead content: 1.36%

| Parts list |           |                                                  |     |
|------------|-----------|--------------------------------------------------|-----|
| ELEM.      | CODE      | DESCRIPTION                                      | QTÀ |
| 1          | AQ0014947 | Marble cover Ø55 H32                             | 2   |
| 2          | AQ0015558 | Screw Ø7.1 M6 H9 dark gray                       | 2   |
| 3          | AQ0002160 | Screw M4x10                                      | 2   |
| 4          | AQ0010564 | OR 26.7x1.78 NBR 70 SH                           | 4   |
| 5          | AS0012526 | Handle Ø29.9 H19                                 | 2   |
| 6          | AC0012646 | Base Ø80 H16 M24x1                               | 2   |
| 7          | AQ0013897 | OR 65.1x3.53 NBR 70 SH                           | 2   |
| 8          | AQ0008013 | Rubber packing 45x35x2                           | 3   |
| 9          | AS0010697 | Washer Ø48 x Ø26.5 x3                            | 3   |
| 10         | AS0010698 | Ring nut W26x19                                  | 2   |
| 11         | AQ0010358 | Screw M5x16                                      | 6   |
| 12         | AQ0002135 | Ceramic headwork 90° left                        | 1   |
| 13         | AS0002250 | Washbasin upright W26x19                         | 2   |
| 14         | AQ0009082 | Inox Hose G1/2" 370mms                           | 2   |
| 15         | CC0001000 | Spout                                            | 1   |
| 16         | AQ0014995 | Rubber Ø23 Ø20.5 Ø16 H3.3 NBR 60                 | 1   |
| 17         | AQ0000020 | Aerator M24 x 1 perlator honeycomb (40200503301) | 1   |
| 18         | AQ0009556 | Plane rubber Ø44 Ø36 H3                          | 1   |
| 19         | AQ0004630 | OR 17.16x1.78 NBR 70 SH                          | 1   |
| 20         | AC0011704 | Threaded stem G3/4" G1/2" L70                    | 1   |
| 21         | AS0012647 | Ring nut G3/4"                                   | 1   |
| 22         | AQ0014129 | Fixing nut 3/4" with linking and rubber          | 1   |
| 23         | AQ0014128 | Straight linking piece G1/2"                     | 1   |
| 24         | AQ0014127 | T connection G1/2"                               | 1   |
| 25         | AQ0003930 | Ceramic headwork 90° right                       | 1   |
| 26         | AQ0009837 | Simple rapid waste 1"1/4                         | 1   |