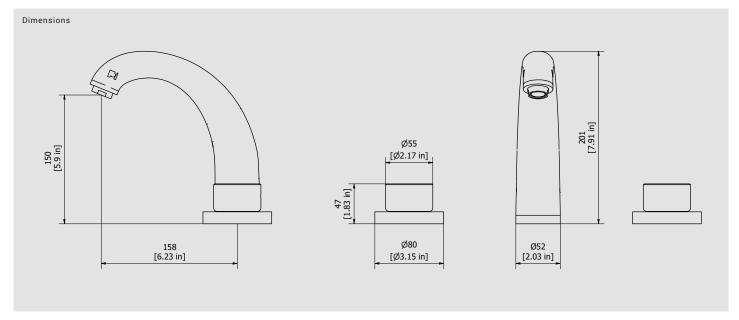

# BR390\_2

Description

Three holes washbasin set with tall spout.

**Box Dimensions** Weight 470x290x160 mm 4.5 kg Finishes ● CC CHROME BRUSHED NICKEL ON NATURAL BRASS PL PLATINUM ONP MATT BLACK OCS BRUSHED BLACK CHROME OCF BLACK CHROME OII PALE GOLD OIS BRUSHED PALE GOLD RS ROSE GOLD OSR BRUSHED ROSE GOLD OOO OS BRUSHED GOLD ORR ANTIQUE COPPER OBB ANTIQUE BRONZE

 Ceramic headwork
 Hoses

 Inox Hose G1/2" 370mms

 Aerator
 Flow Rate (+/-10%)

 M24x1
 1 BAR 2 BAR 3 BAR 11.1 l\m 16 l\m 19.8 l\m

Production

Main body is a single casted pieces

Material

**BRASS** 