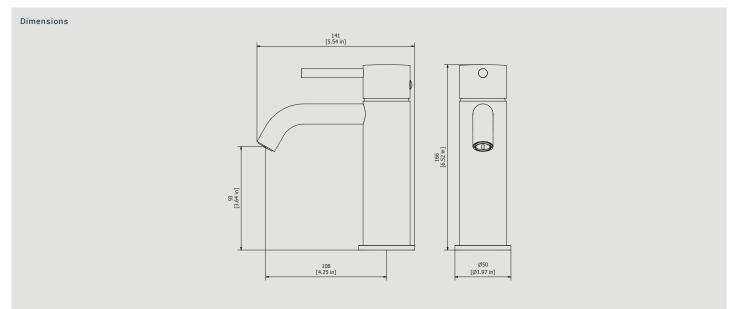

# **ID200**

Description

#### Monohole washbasin mixer

Production

Main body is a machined from a solid pieces

Material

**BRASS** 

According to CuZn42 (CW510L)
Max Lead content: 0.2%

8