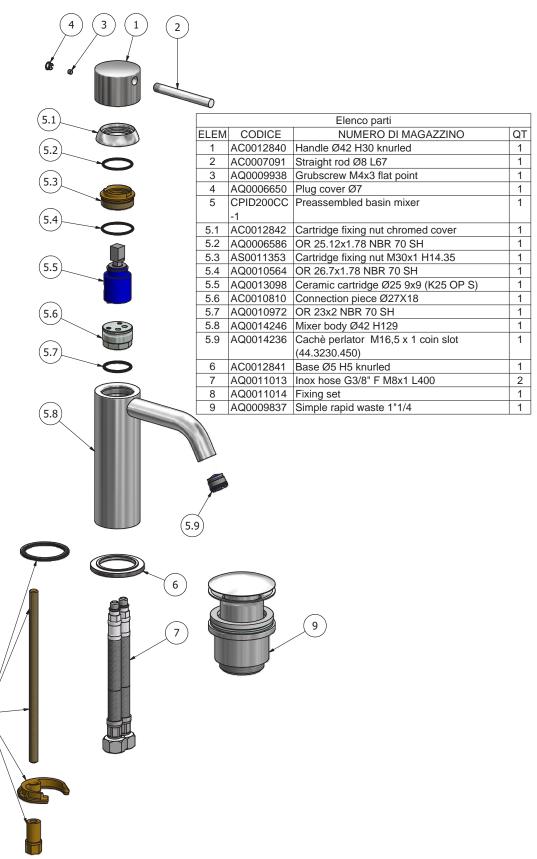

# **ID200**

Description

#### Monohole washbasin mixer

Production

Main body is a machined from a solid pieces

Material

**BRASS** 

According to CuZn42 (CW510L)
Max Lead content: 0.2%

8