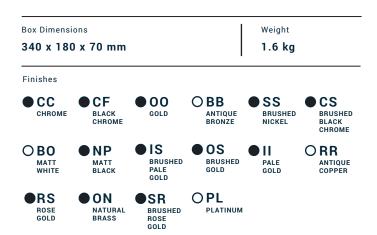

Collection

## **INDUSTRIA**

Article

# **ID200**

Description

#### Monohole washbasin mixer







Production

Main body is a machined from a solid pieces

Material

**BRASS** 

According to CuZn42 (CW510L)
Max Lead content: 0.2%









8



#### WARRANTY

All IB Rubinetterie SpA products are warrented for 10 years from the date of purchase, for the following cases:

- Defects of casting, porosity and chrome plating.
- Operating defects caused by incorrect fabrication.

The warranty provides for repair or replacement of products with fabrication defects recognized by our technical office. There is no other type of compensation anche the merchandise must be returned FOB our werehouse. The warranty only cover surface defects (scartches, dings, etc.) on fitting that have not been installed and used, returned in its original packaging with all components. O-ring, gasket seals and co