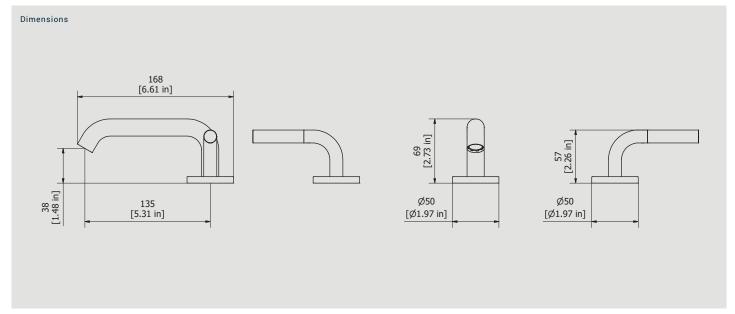

# **ID392**

Description

## Three holes washbasin

| G1/2" ceramic headwork | Threaded fitting G1/2" male |                  |                  |
|------------------------|-----------------------------|------------------|------------------|
| Aerator                | Flow Rate (+/-10%)          |                  |                  |
| M16.5x1                | 1 BAR<br>5.5 l\min          | 2 BAR<br>6 I\min | 3 BAR<br>6 l\min |