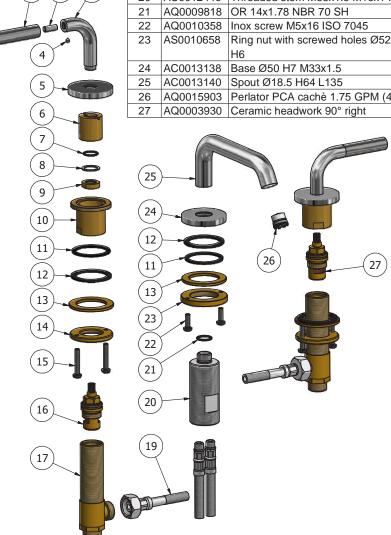

Production

Main body is a machined from a solid pieces

Material

**BRASS** 

According to CuZn39Pb3 (CW614N)

Max Lead content: 2.5%

|      |           | . 4.10 1101                               |    |
|------|-----------|-------------------------------------------|----|
| ELEM | CODE      | DESCRIPTION                               | QT |
| 1    | AC0013166 | Handle Ø14 L55 M6 knurled                 | 2  |
| 2    | AQ0014893 | Grano inox M6x16 flat point               | 2  |
| 3    | AC0013187 | Handle Ø14 H54 L35 M6 8x20 M12x1          | 2  |
| 4    | AQ0001082 | Grubscrew M4x4 cone point                 | 2  |
| 5    | AC0013144 | Cover Ø50 M45x1.5 H7                      | 2  |
| 6    | AS0013145 | Handle fixing Ø26 M24x1 H26               | 2  |
| 7    | AQ0001380 | OR 14x1.5 NBR 70 SH                       | 2  |
| 8    | AQ0013141 | Antifriction ring Ø20 Ø15 H1              | 2  |
| 9    | AS0013182 | Handle stop Ø20 M12x1 H5                  | 2  |
| 10   | AS0013143 | Valve fixing M45x1.5 W26x19 H34           | 2  |
| 11   | AQ0008012 | Plane seal Ø42.5x35.5x2                   | 3  |
| 12   | AQ0008013 | Rubber packing 45x35x2                    | 3  |
| 13   | AS0010659 | Brass ring Ø50x35.5x3                     | 3  |
| 14   | AS0010698 | Ring nut W26x19                           | 2  |
| 15   | AQ0009153 | Inox screw M5x30 ISO 7045                 | 4  |
| 16   | AQ0002135 | Ceramic headwork 90° left                 | 1  |
| 17   | AS0002250 | Washbasin upright W26x19                  | 2  |
| 19   | AQ0010273 | Inox hose M10x1 G1/2" L400                | 2  |
| 20   | AC0012449 | Threaded stem M33x1.5 M16x1 H80           | 1  |
| 21   | AQ0009818 | OR 14x1.78 NBR 70 SH                      | 1  |
| 22   | AQ0010358 | Inox screw M5x16 ISO 7045                 | 2  |
| 23   | AS0010658 | Ring nut with screwed holes Ø52 M33x1.5   | 1  |
|      |           | H6                                        |    |
| 24   | AC0013138 | Base Ø50 H7 M33x1.5                       | 1  |
| 25   | AC0013140 | Spout Ø18.5 H64 L135                      | 1  |
| 26   | AQ0015903 | Perlator PCA cachè 1.75 GPM (44.3361.010) | 1  |
| 27   | AQ0003930 | Ceramic headwork 90° right                | 1  |

Parts list

3