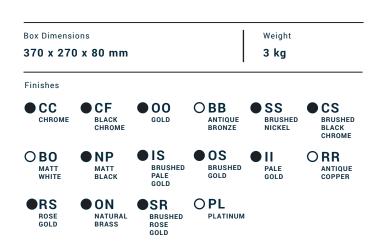

Collection

# **INDUSTRIA**

Article

# **ID392**

Description

## Three holes washbasin







| G1/2" ceramic headwork | Threaded fitting G1/2" male |                  |                  |
|------------------------|-----------------------------|------------------|------------------|
| Aerator                | Flow Rate (+/-10%)          |                  |                  |
| M16.5x1                | 1 BAR<br>5.5 l\min          | 2 BAR<br>6 I\min | 3 BAR<br>6 l\min |

Production

Main body is a machined from a solid pieces

Material

**BRASS** 

According to CuZn39Pb3 (CW614N)

Max Lead content: 2.5%





|      |           | . 4.10 1101                               |    |
|------|-----------|-------------------------------------------|----|
| ELEM | CODE      | DESCRIPTION                               | QT |
| 1    | AC0013166 | Handle Ø14 L55 M6 knurled