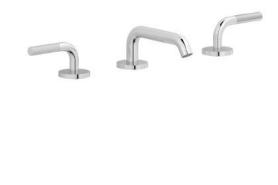

# **ID392**

Description

## Three holes washbasin

| G1/2" ceramic headwork | Threaded fitting G1/2" male |                  |                  |
|------------------------|-----------------------------|------------------|------------------|
| Aerator                | Flow Rate (+/-10%)          |                  |                  |
| M16.5x1                | 1 BAR<br>5.5 l\min          | 2 BAR<br>6 I\min | 3 BAR<br>6 l\min |