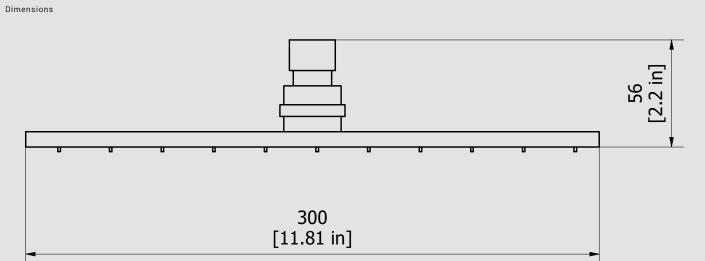

# Article MA031

Description

Square showerhead 300x300 mm

| Cartridge<br>-                                          | Threaded fitting <b>G1/2" F</b>                                                |                 |                 |
|---------------------------------------------------------|--------------------------------------------------------------------------------|-----------------|-----------------|
| Aerator<br>-                                            | Flow Rate (+/-10%) 1 BAR 11.4 l\m                                              | 2 BAR<br>13 l\m | 3 BAR<br>13 I\m |
| Production<br>Main body is a single hot stamped pieces. | Material<br>BRASS<br>According to CuZn39Pb3 (CW614N)<br>Max lead content: 2.5% |                 |                 |