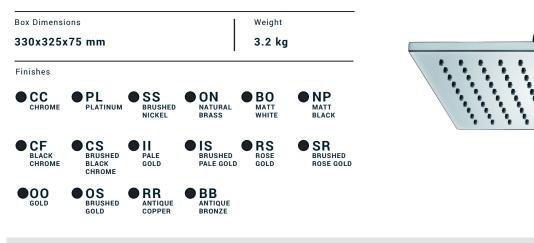

Collection

# MONAMOUR

# Article MA031

Description

Square showerhead 300x300 mm

| Cartridge<br>-                                          | Threaded fitting <b>G1/2" F</b>                                                |                 |                 |
|---------------------------------------------------------|--------------------------------------------------------------------------------|-----------------|-----------------|
| Aerator<br>-                                            | Flow Rate (+/-10%) 1 BAR 11.4 l\m                                              | 2 BAR<br>13 l\m | 3 BAR<br>13 I\m |
| Production<br>Main body is a single hot stamped pieces. | Material<br>BRASS<br>According to CuZn39Pb3 (CW614N)<br>Max lead content: 2.5% |                 |                 |