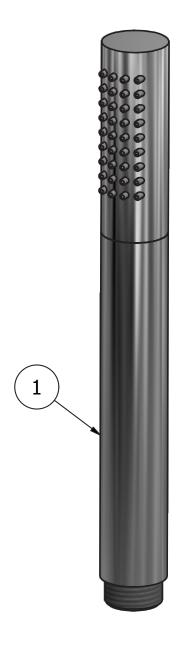

| Elenco parti |           |                     |    |  |
|--------------|-----------|---------------------|----|--|
| EL           | CODICE    | NUMERO DI MAGAZZINO | QT |  |
| 1            | AQ0013557 | Onair hand shower   | 1  |  |