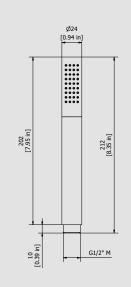

### Round brass handshower

OS BRUSHED GOLD

Box Dimensions

280x130x70 mm

0.5 kg

Finishes

CC CHROME PLATINUM BRUSHED NATURAL BRASS MATT WHITE BLACK
CHROME BRUSHED PALE GOLD PALE GOLD ROSE GOLD

SR BRUSHED ROSE GOLD ROSE GOLD

ROSE GOLD

BB ANTIQUE BRONZE

RR
ANTIQUE
COPPER

OO GOLD

| Cartridge - | Threaded fitting G1/2" M |                |                |  |
|-------------|--------------------------|----------------|----------------|--|
| Aerator     | Flow Rate (+/-10%)       |                |                |  |
| -           | 1 BAR<br>- I\m           | 2 BAR<br>- I\m | 3 BAR<br>- I\m |  |