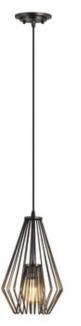

| Product Number                  | 442MP-BP          |
|---------------------------------|-------------------|
| Collection                      | Quintus           |
|                                 |                   |
| Weight                          | 5.0 lbs           |
| Length/Extension                | 9.25"             |
| Width                           | 9.25"             |
| Height                          | 15.75"            |
| Frame Material                  | Steel             |
| Frame Finish                    | Plated Bronze     |
| Shade Material                  | Steel             |
| Shade Finish                    | Plated Bronze     |
| Bulbs                           | 1 x 100W - Medium |
| Chain Length                    | —                 |
| Cord Length                     | 110"              |
| Fitter Measurement              |                   |
| Dimmable                        | Yes               |
| LED Source Lumen                | —                 |
| LED Delivered Lumen             | —                 |
| LED Color Temperature           | —                 |
| LED Color Rendering Index (CRI) | —                 |
| Vanity/Sconce Dual Mount        | _                 |
| Certification                   | CUL/cETLu         |
| Application                     | Dry               |
| UPC                             | 685659156782      |
| 010                             | 000000100702      |