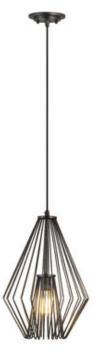

| Product Number                  | 442MP12-BP        |
|---------------------------------|-------------------|
| Collection                      | Quintus           |
| Weight                          | 6.0 lbs           |
| Length/Extension                | 12.25"            |
| Width                           | 12.25"            |
| Height                          | 18.5"             |
| Frame Material                  | Steel             |
| Frame Finish                    | Plated Bronze     |
| Shade Material                  | Steel             |
| Shade Finish                    | Plated Bronze     |
| Bulbs                           | 1 x 100W - Medium |
| Chain Length                    | _                 |
| Cord Length                     | 110"              |
| Fitter Measurement              |                   |
| Dimmable                        | Yes               |
| LED Source Lumen                | —                 |
| LED Delivered Lumen             | —                 |
| LED Color Temperature           | _                 |
| LED Color Rendering Index (CRI) | —                 |
| Vanity/Sconce Dual Mount        | —                 |
| Certification                   | CUL/cETLu         |
| Application                     | Dry               |
| UPC                             | 685659156775      |
|                                 |                   |