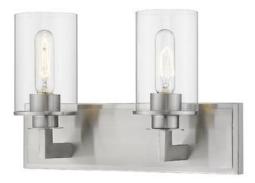

| Product Number                  | 462-2V-BN         |
|---------------------------------|-------------------|
| Collection                      | Savannah          |
| Weight                          | 4.25 lbs          |
| Length/Extension                | 5.5"              |
| Width                           | 16.25"            |
| Height                          | 10.25"            |
| Frame Material                  | Steel             |
| Frame Finish                    | Brushed Nickel    |
| Shade Material                  | Glass             |
| Shade Finish                    | Clear             |
| Bulbs                           | 2 x 100W - Medium |
| Chain Length                    | _                 |
| Cord Length                     | _                 |
| Dimmable                        | Yes               |
| LED Source Lumen                | _                 |
| LED Delivered Lumen             | _                 |
| LED Color Temperature           | _                 |
| LED Color Rendering Index (CRI) | _                 |
| Vanity/Sconce Dual Mount        | Yes               |
| Certification                   | CUL/cETLu         |
| Application                     | Damp              |
| UPC                             | 685659083958      |
|                                 |                   |