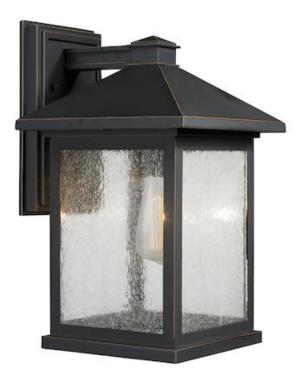

| Product Number                  | 531B-ORB          |
|---------------------------------|-------------------|
| Collection                      | Portland          |
| Weight                          | 5.91 lbs          |
| Length/Extension                | 10.62"            |
| Width                           | 9.5"              |
| Height                          | 15.75"            |
| Frame Material                  | Aluminum          |
| Frame Finish                    | Oil Rubbed Bronze |
| Shade Material                  | Glass             |
| Shade Finish                    | Clear Seedy       |
| Bulbs                           | 1 x 100W - Medium |
| Chain Length                    | —                 |
| Cord Length                     | —                 |
| Dimmable                        | Yes               |
| LED Source Lumen                | —                 |
| LED Delivered Lumen             | —                 |
| LED Color Temperature           | —                 |
| LED Color Rendering Index (CRI) | —                 |
| Vanity/Sconce Dual Mount        | —                 |
| Certification                   | CUL/cETLu         |
| Application                     | Wet               |
| UPC                             | 685659037609      |