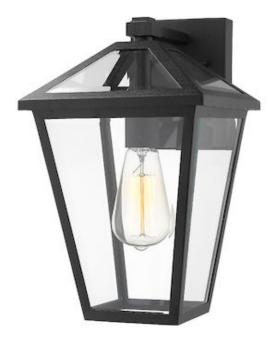

| Product Number                  | 579M-BK           |
|---------------------------------|-------------------|
| Collection                      | Talbot            |
| Weight                          | 6.0 lbs           |
| Length/Extension                | 9.0"              |
| Width                           | 8.25"             |
| Height                          | 13.25"            |
| Frame Material                  | Stainless Steel   |
| Frame Finish                    | Black             |
| Shade Material                  | Glass             |
| Shade Finish                    | Clear Beveled     |
| Bulbs                           | 1 x 100W - Medium |
| Chain Length                    | _                 |
| Cord Length                     | _                 |
| Dimmable                        | Yes               |
| LED Source Lumen                | _                 |
| LED Delivered Lumen             | _                 |
| LED Color Temperature           | _                 |
| LED Color Rendering Index (CRI) | _                 |
| Vanity/Sconce Dual Mount        | _                 |
| Certification                   | CUL/cETLu         |
| Application                     | Wet               |
| UPC                             | 685659143560      |