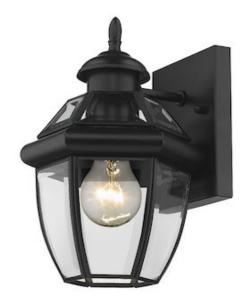

| Product Number<br>Collection<br>Weight<br>Length/Extension<br>Width<br>Height<br>Frame Material<br>Frame Material<br>Shade Material<br>Shade Material<br>Shade Finish<br>Bulbs<br>Chain Length<br>Cord Length<br>Dimmable<br>LED Source Lumen<br>LED Delivered Lumen<br>LED Color Temperature<br>LED Color Rendering Index (CRI)<br>Vanity/Sconce Dual Mount | 580XS-BK<br>Westover<br>1.0 lbs<br>7.0"<br>7.25"<br>10.5"<br>Brass<br>Black<br>Glass<br>Clear Beveled<br>1 x 100W - Medium<br><br>Yes<br><br>Yes<br><br>No |
|--------------------------------------------------------------------------------------------------------------------------------------------------------------------------------------------------------------------------------------------------------------------------------------------------------------------------------------------------------------|------------------------------------------------------------------------------------------------------------------------------------------------------------|
| -                                                                                                                                                                                                                                                                                                                                                            | —<br>No                                                                                                                                                    |
| Application                                                                                                                                                                                                                                                                                                                                                  | CUL/cETLu                                                                                                                                                  |
| UPC                                                                                                                                                                                                                                                                                                                                                          | 685659150469                                                                                                                                               |
|                                                                                                                                                                                                                                                                                                                                                              |                                                                                                                                                            |