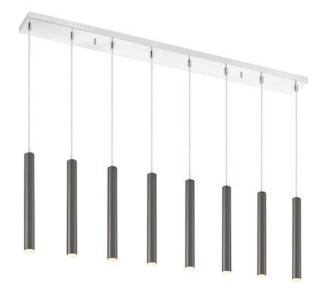

| Product Number                  | 917MP12-PBL-LED-8LCH    |
|---------------------------------|-------------------------|
| Collection                      | Forest                  |
| Weight                          | 22.0 lbs                |
| Length/Extension                | 44.25"                  |
| Width                           | 4.25"                   |
| Height                          | 12.0"                   |
| Frame Material                  | Steel                   |
| Frame Finish                    | Chrome                  |
| Shade Material                  | Steel                   |
| Shade Finish                    | Pearl Black             |
| Bulbs                           | 8 x 5W - LED-Integrated |
| Chain Length                    | —                       |
| Cord Length                     | 118"                    |
| Dimmable                        | Yes                     |
| LED Source Lumen                | 3600                    |
| LED Delivered Lumen             | 1920                    |
| LED Color Temperature           | 3000K                   |
| LED Color Rendering Index (CRI) | CRI>80                  |
| Vanity/Sconce Dual Mount        | —                       |
| Certification                   | ETL/CETL Certified      |
| Application                     | Damp                    |
| UPC                             | 685659138450            |