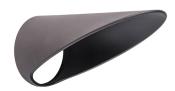

# 5011 Accent Long Shroud

## Landscape Accessory

| Model     |  |
|-----------|--|
| 5010-LSHR |  |

| 10-LSHR | BBR Bronze on Brass                                         |  |
|---------|-------------------------------------------------------------|--|
|         | <b>BK</b> Black on Aluminum<br><b>BZ</b> Bronze on Aluminum |  |
|         |                                                             |  |

#### DESCRIPTION

This long cowl for the 5011/5012 Accent Light reduces glare by increasing the cutoff angle for light.

#### FEATURES

- Reduce glare: ideal for downlighting application
- 5 year warranty