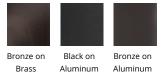

## Landscape Accessory

| Model     |  |
|-----------|--|
| 5010-LSHR |  |

| 10-LSHR | BBR Bronze on Brass                                         |  |
|---------|-------------------------------------------------------------|--|
|         | <b>BK</b> Black on Aluminum<br><b>BZ</b> Bronze on Aluminum |  |
|         |                                                             |  |

### SPECIFICATIONS

| Construction: | Solid die-cast brass, Corrosion resistant aluminum alloy                 |
|---------------|--------------------------------------------------------------------------|
| Finish:       | Enamel Coated: Bronze on Brass, Black on Aluminum,<br>Bronze on Aluminum |

#### FINISHES: